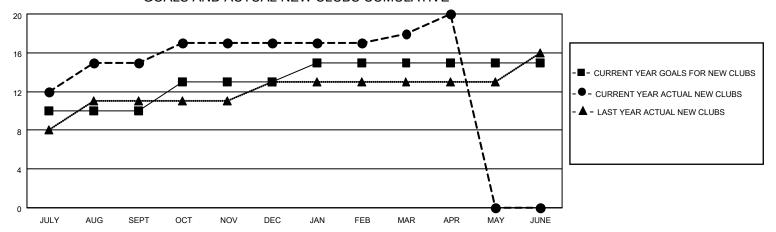

MEMBERSHIP PROGRESS REPORT

LOCATION INDIA District 322 F Results as of: 4/30/2022

| Clubs RESULTS FOR 2021-2022 |    |    |   | Members RESULTS FOR 2021-2022 |     |     |     |
|-----------------------------|----|----|---|-------------------------------|-----|-----|-----|
|                             |    |    |   |                               |     |     |     |
| JULY/AUG/SEPT               | 10 | 15 | 0 | JULY/AUG/SEPT                 | 200 | 688 | 68  |
| OCT/NOV/DEC                 | 3  | 2  | 2 | OCT/NOV/DEC                   | 125 | 125 | 142 |
| JAN/FEB/MAR                 | 2  | 1  | 0 | JAN/FEB/MAR                   | 50  | 136 | 59  |
| APR/MAY/JUNE                | 0  | 2  | 0 | APR/MAY/JUNE                  | 25  | 65  | 21  |

## GOALS AND ACTUAL NEW CLUBS CUMULATIVE



## GOALS AND ACTUAL MEMBERS CUMULATIVE



| DROPPED CLUBS: 2 |     | 105 CLUBS OF 141 ADDED 1 OR<br>MORE NEW MEMBERS | GENDER DISTRIBUTION            |                                  |  |
|------------------|-----|-------------------------------------------------|--------------------------------|----------------------------------|--|
|                  |     | WORL NEW WEIWIDERS                              | MALE<br>FEMALE                 | 3,335 (71.58%)<br>1,324 (28.42%) |  |
| DROPPED MEMBERS  |     |                                                 | NON BINARY PREFER NOT TO ANSWE | 0 (0.00%)                        |  |
| DECEASED         | 10  |                                                 | PREFER NOT TO ANSWER           | 0 (0.00 %)                       |  |
| CLUB CANCELLED