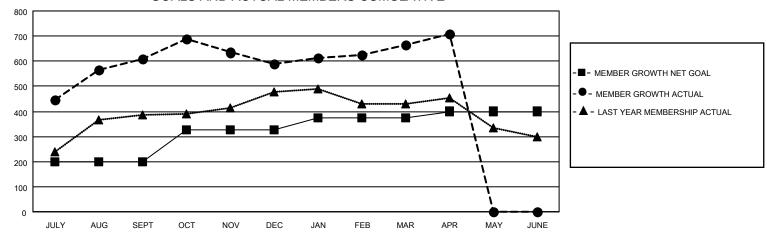

## GOALS AND ACTUAL MEMBERS CUMULATIVE

| DROPPED CLUBS: 2 |     | 105 CLUBS OF 141 ADDED 1 OR<br>MORE NEW MEMBERS | GENDER DISTRIBUTION            |                                  |  |
|------------------|-----|-------------------------------------------------|--------------------------------|----------------------------------|--|
|                  |     | WORL NEW WEIWIDERS                              | MALE<br>FEMALE                 | 3,335 (71.58%)<br>1,324 (28.42%) |  |
| DROPPED MEMBERS  |     |                                                 | NON BINARY PREFER NOT TO ANSWE | 0 (0.00%)                        |  |
| DECEASED         | 10  |                                                 | PREFER NOT TO ANSWER           | 0 (0.00 %)                       |  |
| CLUB CANCELLED   | 34  | CLICK HERE FOR CUMULATIVE                       | TOTAL FAMILY UNIT MEMBERS      | 2,315                            |  |
| OTHER            | 246 | MEMBERSHIP DATA                                 |                                |                                  |  |
| TOTAL            | 290 |                                                 | FAMILY MEMBERS PAYING HAI      | LF DUES 1,467                    |  |
|                  |     |                                                 |                                |                                  |  |